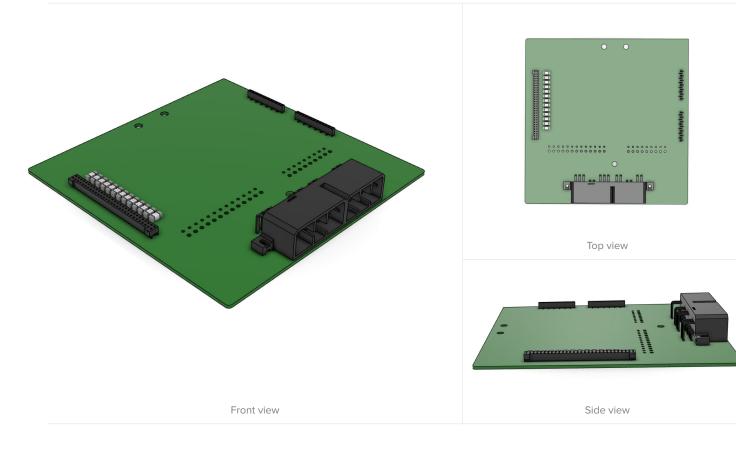

#### **OVERVIEW**

The Cell Interface is part of the Viritech Battery Management Ecosystem and provides an interface between the individual battery cell and the Module Level Unit. The Cell Interface attaches directly to the Module Level Unit via a compact 60 way connector and provides options for a range of cell connection methods including bolt to, solder to and removable connector. The Cell Interface is designed for development, prototype and low volume applications. A bespoke or application specific variant is available via Viritechs Engineering Services division.

## **PRODUCT DESCRIPTION**

The Cell Interface is part of the Viritech Battery Management Ecosystem and provides an interface between the individual battery cell and the Module Level Unit. The Cell Interface attaches directly to the Module Level Unit via a compact 60 way connector and provides options for a range of cell connection methods including bolt to, solder to and removable connector. The Cell Interface is designed for development, prototype and low volume applications. A bespoke or application specific variant is available via Viritechs Engineering Services division.

Bespoke variants can be created for specific battery cell and module designs to suit idividual customer requirements. Each Cell Interface can support up to 12 battery cells along with connections for temperature and voltage measurement for each cell.