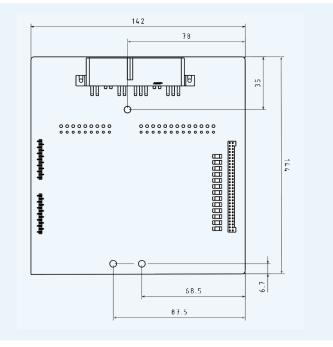

### **TECHNICAL DRAWING**

#### **TECHNICAL INFORMATION**

| 12                                                        |
|-----------------------------------------------------------|
| 12                                                        |
| 1 Amp                                                     |
| Multiple: NMC, LFP, LTO<br>etc. via Module Level<br>Unit. |
| 1 X 60 Way                                                |
| Yes                                                       |
| Yes                                                       |
| Yes                                                       |
| Yes                                                       |
| NA                                                        |
| Yes                                                       |
| ASIL D In Volume As Part<br>Of Full BMS                   |
| Dependant On Module<br>Housing                            |
| 1 to 000's                                                |
| 144 MM                                                    |
| 142 MM                                                    |
| 13 MM                                                     |
| 150 Grams                                                 |
|                                                           |